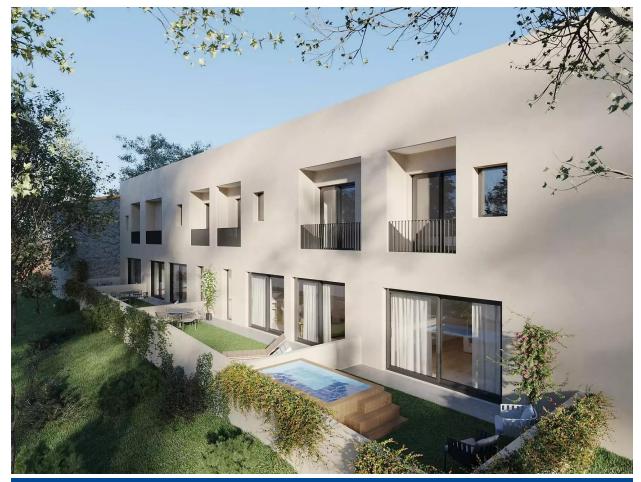

## Houses for sale in Sant Feliu de Guíxols

New construction promotion of 4 semi-detached houses a few meters from the center

Set of 4 semi-detached houses with 2 floors, located in a quiet area and a few meters from the center of town.

The corner houses have a total of 157 m2, they are distributed over 2 floors. The 51 m2 ground floor consists of the hall, the living room and kitchen integrated in the same environment, a toilet and direct access to the 22.62 m2 garden with a paved area and another vegetable area.

The rest area is centered on the first floor, with 4 bedrooms (one suite with an integrated dressing room and a balcony giving access to the private garden area), an additional bathroom and a laundry room. Finally, the covered floor has access to a private 70 m2 solarium terrace with a stoneware finish for your maximum enjoyment. The house has a 13.31 m2 garage.

Price: **460.000 €** 

The central houses have 150 m2 + 78.80 m2 of upper terrace + 32.51 m2 of garden + 16.05 m2 of box. The house is distributed over two floors, which would also be the living room, kitchen, a full bathroom, hall and access to the garden from the ground floor and on the second floor, we have the night area with the 4 double bedrooms (one suite with dressing room) and two of them with balconies outside the garden area and one more bathroom.