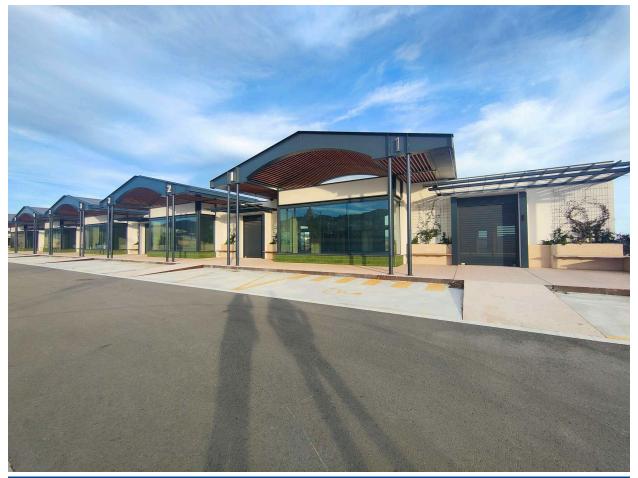

## Industrial warehouses for sale in Mont-ras.

An industrial and modern space for your business

An industrial and modern space for your business. Two industrial warehouses are completely interconnected, with a total built area of 640,01 m2. These warehouses are located in a strategic area with excellent access to major communication routes. They have been designed with the latest trends in industrial architecture. They offer a spacious working area that adapts to a variety of uses. Ideal for a shop, warehouse, workshop, logistics, or even as a production space. Their wide openings provide abundant natural light, reducing the need for artificial lighting and improving energy efficiency. They also have a 305.77 m2 warehouse.Don't miss this opportunity to take your business to the next level! For more information or to schedule a visit, feel free to contact us.